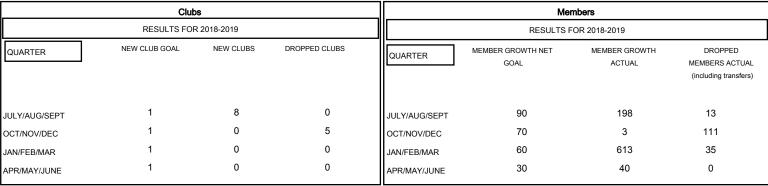

## MONTHLY MEMBERSHIP PROGRESS REPORT

## District 324A8

Results as of: 04/30/2019





## GOALS AND ACTUAL NEW CLUBS CUMULATIVE



## GOALS AND ACTUAL MEMBERS CUMULATIVE



| DROPPED CLUBS: 5  DROPPED MEMBERS |     | 43 CLUBS OF 65 ADDED 1 OR MORE NEW MEMBERS | GENDER DIST  MALE  FEMALE  Women Percentag | 7.634 (65.97%)<br>843 (34.03%)<br>9e Fiscal Year Goal: 10% |       |
|-----------------------------------|-----|--------------------------------------------|--------------------------------------------|------------------------------------------------------------|-------|
| DECEASED                          | 3   | CLICK HERE FOR CUMULATIVE  MEMBERSHIP DATA | TOTAL FAMILY UNIT MEMBERS                  |                                                            | 1,195 |
| CLUB CANCELLED                    | 82  |                                            | FAMILY MEMBERS