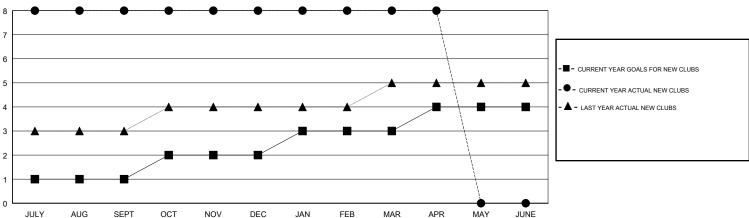

## MONTHLY MEMBERSHIP PROGRESS REPORT

## District 324A8

Results as of: 04/30/2019





## GOALS AND ACTUAL NEW CLUBS CUMULATIVE



## GOALS AND ACTUAL MEMBERS CUMULATIVE



| DROPPED CLUBS: 5  DROPPED MEMBERS |     | 43 CLUBS OF 65 ADDED 1 OR MORE NEW MEMBERS | GENDER DIST  MALE  FEMALE  Women Percentag | 7.634 (65.97%)<br>843 (34.03%)<br>9e Fiscal Year Goal: 10% |       |
|-----------------------------------|-----|--------------------------------------------|--------------------------------------------|------------------------------------------------------------|-------|
| DECEASED                          | 3   | CLICK HERE FOR CUMULATIVE  MEMBERSHIP DATA | TOTAL FAMILY UNIT MEMBERS                  |                                                            | 1,195 |
| CLUB CANCELLED                    | 82  |                                            | FAMILY MEMBERS PAYING HALF DUES            |