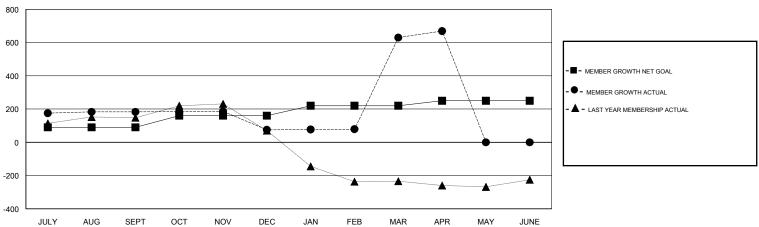

## GOALS AND ACTUAL MEMBERS CUMULATIVE

| DROPPED CLUBS: 5  DROPPED MEMBERS |     | 43 CLUBS OF 65 ADDED 1 OR MORE NEW MEMBERS | GENDER DIST  MALE  FEMALE  Women Percentag | 7.634 (65.97%)<br>843 (34.03%)<br>9e Fiscal Year Goal: 10% |       |
|-----------------------------------|-----|--------------------------------------------|--------------------------------------------|------------------------------------------------------------|-------|
| DECEASED                          | 3   | CLICK HERE FOR CUMULATIVE  MEMBERSHIP DATA | TOTAL FAMILY UNIT MEMBERS                  |                                                            | 1,195 |
| CLUB CANCELLED                    | 82  |                                            | FAMILY MEMBERS PAYING HALF DUES            |                                                            | 0.40  |
| OTHER                             | 74  |                                            |                                            |                                                            | 843   |
| TOTAL                             | 159 |                                            |                                            |                                                            |       |